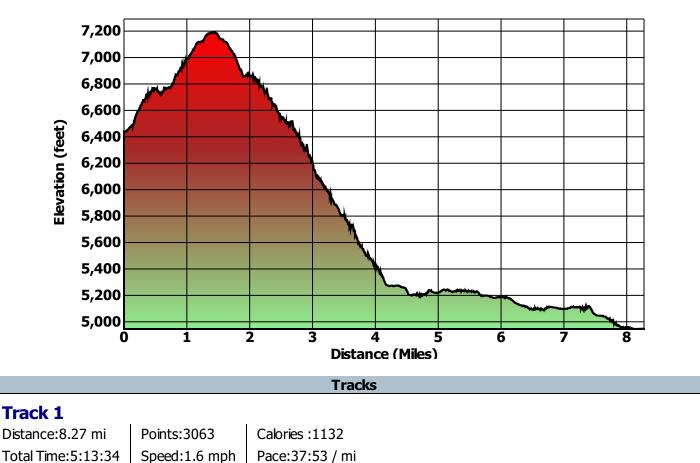

# Trip 7/31/15

| Author:           | huyettm              |
|-------------------|----------------------|
| Activity:         | Hiking               |
| State:            | Montana (MT)         |
| Distance:         | 8.27mi               |
| Average<br>Speed: | 1.6 mph - 0:37:53/mi |
| Duration:         | 5:13:34              |
| Difficulty:       | 5/10                 |
| Rating:           | Unrated              |

#### **Elevation Graph**

#### Track 1