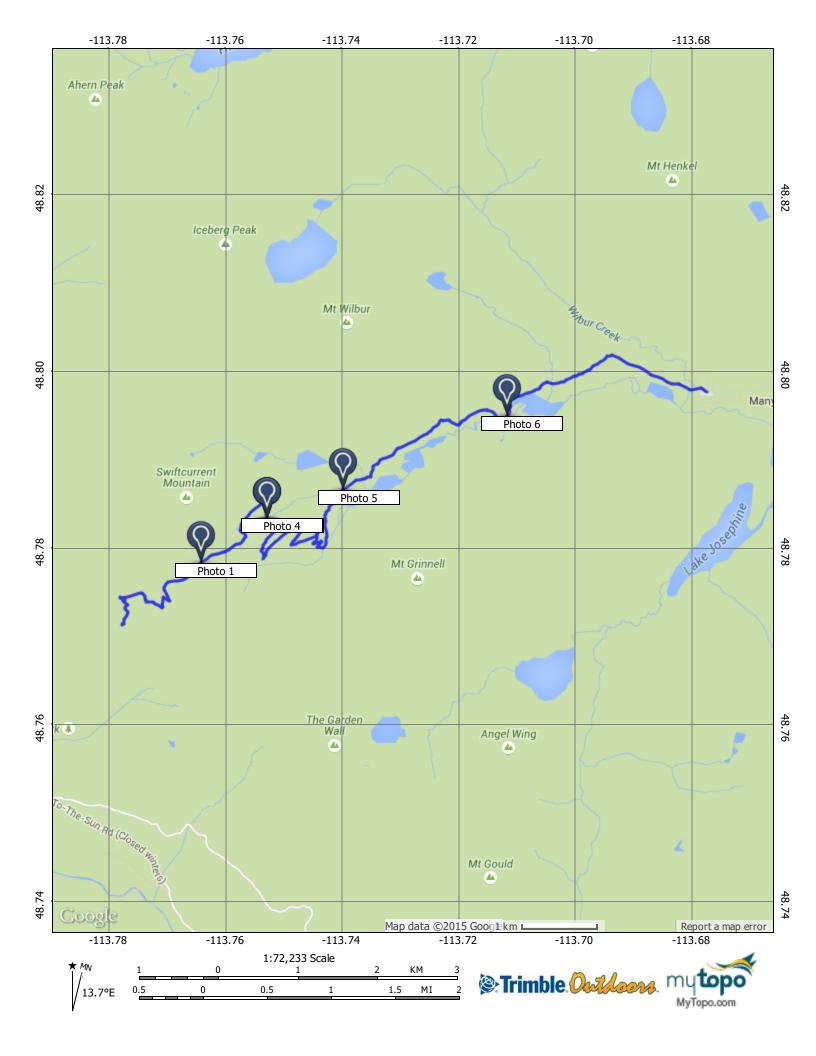

#### **Points of Interest**

## Photo 1

Location: 48.7783122, -113.764351

## Photo 4

Location: 48.78336934, -113.75297447

### **Photo 5** Location: 48.7865755, -113.73983438

# Photo 6

Location: 48.79493487, -113.71181706

-